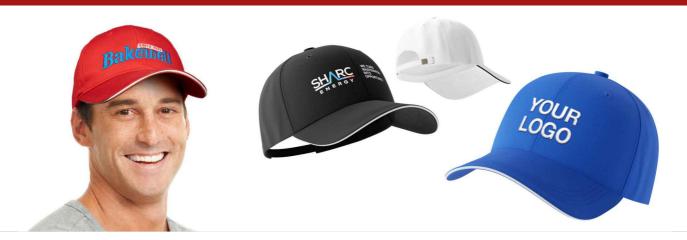

## **Hex Plus**

The Hex Plus is a popular 6-panel cap design that's related to our Hex model. The Hex Plus has thicker brim than the Hex model due to the three panels that make up the brim. The middle panel of the brim is a contrasting colour to the other two panels. Both Photo Printing and Embroidery branding methods are available. We can help you choose the best option for your specific branding requirements. The Hex Plus also features an adjustable sizing strap and it can be hand washed when required.